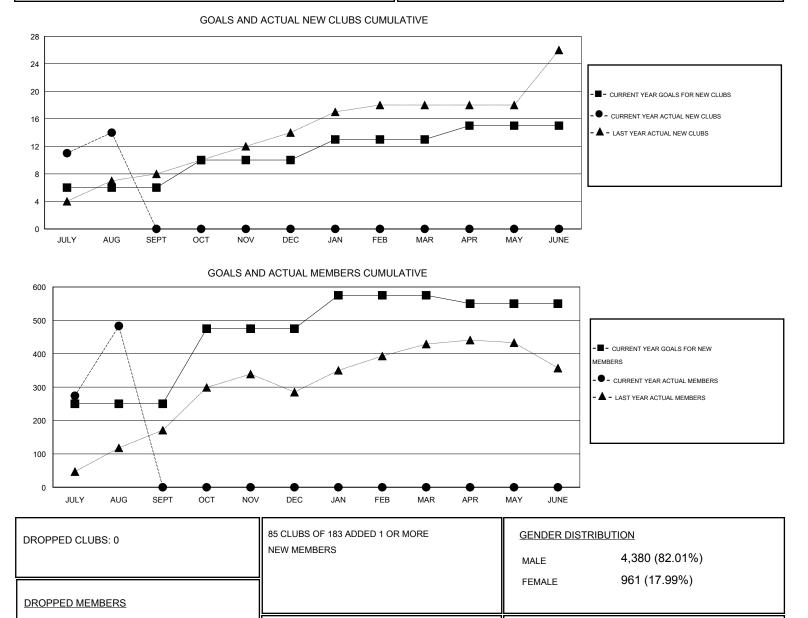

## GMT: NAZMUL HAQUE

| LOCATION NEPAL |  |
|----------------|--|
|----------------|--|

| Clubs                 |                  |           |                  |                       | Members       |                    |                                     |                    |                  |
|-----------------------|------------------|-----------|------------------|-----------------------|---------------|--------------------|-------------------------------------|--------------------|------------------|
| RESULTS FOR 2015-2016 |                  |           |                  | RESULTS FOR 2015-2016 |               |                    |                                     |                    |                  |
| QUARTER               | NEW CLUB<br>GOAL | NEW CLUBS | DROPPED<br>CLUBS | NET<br>GAIN/LOSS      | QUARTER       | NEW MEMBER<br>GOAL | CHARTER AND<br>NEW MEMBERS<br>ADDED | DROPPED<br>MEMBERS | NET<br>GAIN/LOSS |
| JULY/AUG/SEPT         | 6                | 14        | 0                | 14                    | JULY/AUG/SEPT | 250                | 728                                 | 245                | 483              |
| OCT/NOV/DEC           | 4                | 0         | 0                | 0                     | OCT/NOV/DEC   | 225                | 0                                   | 0                  | 0                |
| JAN/FEB/MAR           | 3                | 0         | 0                | 0                     | JAN/FEB/MAR   | 100                | 0                                   | 0                  | 0                |
| APR/MAY/JUNE          | 2                | 0         | 0                | 0                     | APR/MAY/JUNE  | -25                | 0                                   | 0                  | 0                |